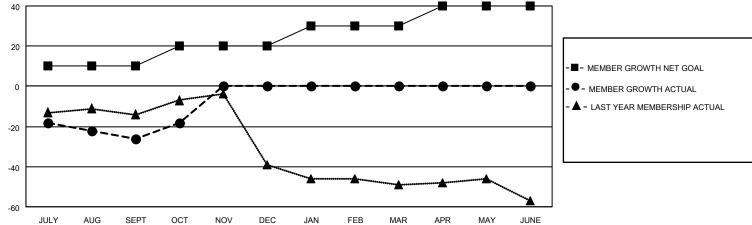

## MONTHLY MEMBERSHIP PROGRESS REPORT

LOCATION TEXAS District 2 A3 Results as of: 10/31/2021

| Clubs RESULTS FOR 2021-2022 |   |   |   | Members RESULTS FOR 2021-2022 |    |    |    |
|-----------------------------|---|---|---|-------------------------------|----|----|----|
|                             |   |   |   |                               |    |    |    |
| JULY/AUG/SEPT               | 1 | 0 | 2 | JULY/AUG/SEPT                 | 10 | 41 | 60 |
| OCT/NOV/DEC                 | 1 | 0 | 0 | OCT/NOV/DEC                   | 10 | 11 | 3  |
| JAN/FEB/MAR                 | 1 | 0 | 0 | JAN/FEB/MAR                   | 10 | 0  | 0  |
| APR/MAY/JUNE                | 1 | 0 | 0 | APR/MAY/JUNE                  | 10 | 0  | 0  |

## GOALS AND ACTUAL NEW CLUBS CUMULATIVE







| DROPPED CLUBS: 2 |    | 18 CLUBS OF 55 ADDED 1 OR<br>MORE NEW MEMBERS | GENDER DISTRIBUTION                 |              |  |
|------------------|----|-----------------------------------------------|-------------------------------------|--------------|--|
|                  |    | MORE NEW MEMBERS                              | MALE                                | 682 (59.41%) |  |
|                  |    |                                               | FEMALE 466 (40.59%)                 |              |  |
| DROPPED MEMBERS  |    |                                               | NON BINARY                          | 0 (0.00%)    |  |
|                  |    |                                               | PREFER NOT TO ANSWER                | 0 (0.00%)    |  |
| DECEASED